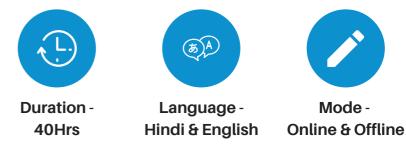

mation Security training and Certification in Delhi for Cyber Security and Information Technology aspirants. Since Decade, we have been in the Information Technology and Cybersecurity industry. You can learn more about cybersecurity, Techniques, and Tools to choose a better career path.

## DESCRIPTION

CompTIA Pentest Plus Certification Training is designed to increase one's knowledge in the various aspects of Penetration testing. It will involve Web Pentesting, Mobile Pentesting, Network Pentesting, Software Pentesting, and many more. This course is customized for the Cyber Security Professionals with the responsibility of Penetration Testing and Vulnerability Management in their organizations. Usually youngsters these days don't feel bothered by anything until someone shakes them off.



**BENEFITS** 

- 1. Basic to Advanced Courses
- 2. Interview Cracking and Proposal-Making Sessions
- 3. Transparent Syllabus
- 4. Career-Oriented Courses and Certifications
- **5.International Accreditation**





### SAKET ADDRESS

1st Floor, Plot no. 4, Lane no. 2, Kehar Singh Estate, Westend Marg, Behind Saket Metro Station, Saidulajab New Delhi - 110030

#### LAXMI NAGAR ADDRESS

R31/ 32, 2nd floor Jandu Tower, Vikas marg, Shakarpur, New Delhi -110092

in

- www.bytecode.in
- +91 951 380 5401



# CompTIA Pentest +

Training and Certification

Cyber Security Educational Courses Professional Sessions

# **COMPTIA PENTEST+ COURSE MODULE**

Module 01: Planning and Scoping Module 02: Information Gathering and Vulnerability Identification Module 03: Attacks and Exploits Module 04: Penetra